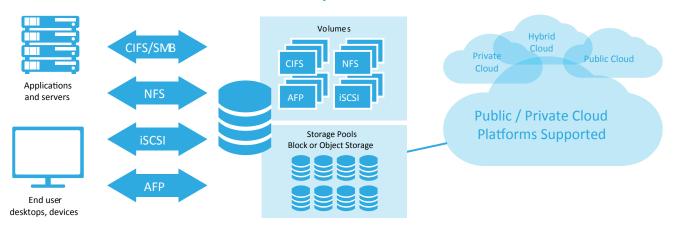

## StoneFly SCVM<sup>™</sup> for Microsoft Azure



# Data Migration of Petabyte-Scale: Moving Workloads to Microsoft Azure Cloud

StoneFly's enterprise level Software Defined Solution (SDS) enables enterprises to migrate workload volumes of Petabyte scale into the Azure Cloud without re-engineering any applications. The software enables IT environments to deploy Network Attached Storage (NAS) in the cloud, Storage Area Network (SAN) in the cloud and both NAS and SAN in the cloud.

There are a ton of reasons why you should setup StoneFly SCVM™; here are 7 of them:



### **StoneFly SCVM**<sup>™</sup>



#### Figure-1 Scale-out NAS deployments to Azure Blob Storage from GBs to PBs

#### Simply Powerful

Migrate data to Azure without expensive re-engineering. Get the enterprise NAS services you require in the cloud with StoneFly SCVM™. Get block storage performance at object storage prices.

#### Non-stop Storage

StoneFly SCVM delivers non-storage operation in Azure cloud facilitating non-disruptive online storage administration for maintenance agility.

**HA -** A cost effective configuration that facilitates high availability for enterprise data and applications.

Async Replication - Asynchronous replication with bandwidth throttling for backup and data transfer delivers maximum security for enterprise data.

#### **Frictionless Experience**

StoneFly SCVM is quick and easy to configur