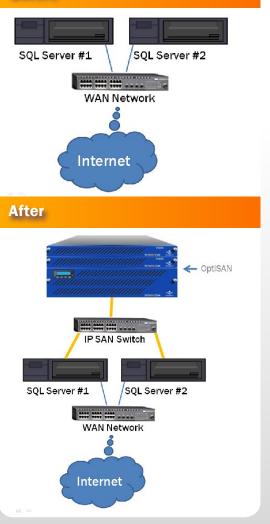

### **Itim's Challenge**

As Itim's IT environment grew, they required additiional backend storage to support two powerful SQL servers in a highly data-intensive environment. After evaluating Fibre Channel storage area networks (SANs), direct attached storage and other technologies, Kevin Williams, Itim's network manager for the

Plymouth office, decided an IP SANs represented the optimal choice. Williams cited ease of administration, use and upgradeability – and value – as reasons for adopting an IP SAN.

#### **Solution**

Itim chose an OptiSAN to centralize storage operations while managing 1.5TB of data. Each OptiSAN IP SANs offers enhanced redundancy, availability and performance. Using high-performance storage interconnects, they are designed for enterprise environments in need of a versatile SAN for primary and secondary storage to support online transaction processing, database management, email archiving, disk-to-disk backup, virtual servers and other core applications.